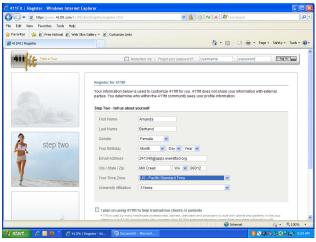

Click on the bottom: **FREE INDIVIDUAL SIGN-UP** 

USE YOUR 1<sup>ST</sup> INITIAL THEN LAST NAME

**SLILLIBRIDGE** 

USE SCHOOL ID# FOR PASSWORD CLICK NEXT

FILL IN ALL INFORMATION

**EMAIL ADDRESS IS:** 

ID@apps.everettsd.org

AND TIME ZONE IS:

PACIFIC STANDARD TIME

PUT IN HEIGHT AND WEIGHT

DECIDE WHAT BOX YOU WOULD LIKE TO WORK ON FOR YOUR GOAL

Then go to upper right side menu bar and click on community – groups Under "Find a Group" Type in Heatherwood Lil. Pick the proper period that you have Lifetime Fitness!