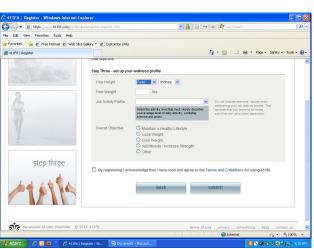

AND TIME ZONE IS:

PACIFIC STANDARD TIME

PUT IN HEIGHT AND WEIGHT

DECIDE WHAT BOX YOU WOULD LIKE TO WORK ON FOR YOUR GOAL

Then go to upper right side menu bar and click on community – groups Under "Find a Group" Type in Heatherwood Lil. Pick the proper period that you have Lifetime Fitness!