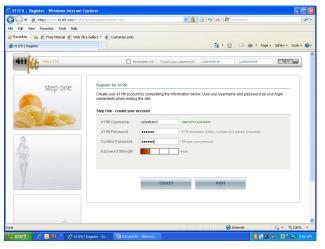

Click on the bottom: **FREE INDIVIDUAL SIGN-UP** 

USE YOUR 1<sup>ST</sup> INITIAL THEN LAST NAME

**SLILLIBRIDGE** 

USE SCHOOL ID# FOR PASSWORD CLICK NEXT

FILL IN ALL INFORMATION

**EMAIL ADDRESS IS:** 

ID@apps.everettsd.org