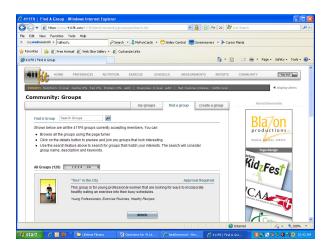

AND TIME ZONE IS:

PACIFIC STANDARD TIME

PUT IN HEIGHT AND WEIGHT

DECIDE WHAT BOX YOU WOULD LIKE TO WORK ON FOR YOUR GOAL

Then go to upper right side menu bar and click on community – groups Under "Find a Group" Type in Heatherwood Lil. Pick the proper period that you have Lifetime Fitness!

Click Join Group There will be an e-mail sent to your google address as soon as I accept your request.

Change your privacy areas to read just my friends.

HOME IS YOUR DASHBOARD CLICK ON EXERCISE AND ENTER YOUR INFORMATION AND YOUR NUTRITION. There also is an area for tracking hydration.