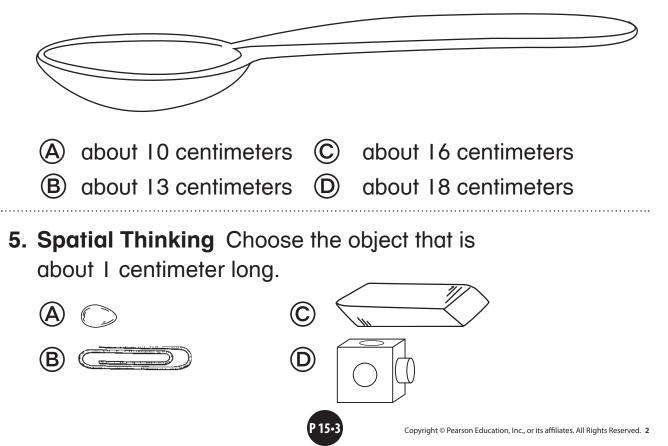

**4.** Look at the spoon. Measure the length of the spoon in centimeters. About how long is the spoon?