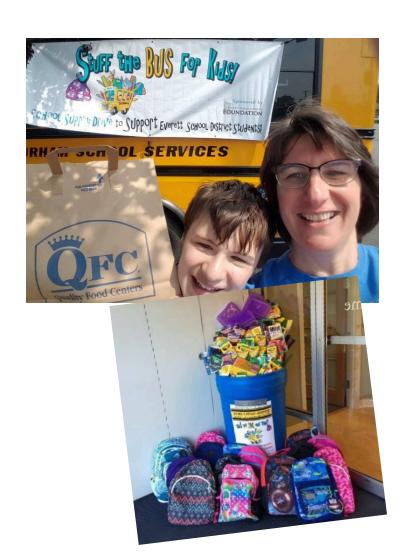

### STUFF THE BUS FOR KIDS!

Celebrating 8 years of providing backpacks and school supplies to students in need!

We are celebrating the 8th year of our Stuff the Bus for Kids backpack and school supply drive. Since its inception, we have delivered over 12,250 backpacks stuffed with school supplies to requesting schools in the district. Some schools request 300 a year, some just need a few. Each school has its own unique needs and we are proud of our ability to provide a welcoming backpack to students as they enter our schools each year.

We would not be able to conduct this campaign without our many donors, volunteers and business partners. One such volunteer and teacher in the district said – "It is always a pleasure to give back to our students. I look forward to the next opportunity. Thank you for all the work you did to orchestrate this! Your hard work is appreciated! Enjoy a great school year!"

See you next August!!