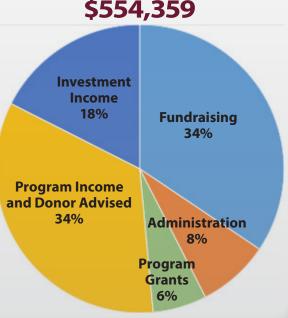

### **INCOME BY CATEGORY**

**TOTAL INCOME FROM ALL SOURCES IN FISCAL YEAR 2016 — 2017** 

\$554,359