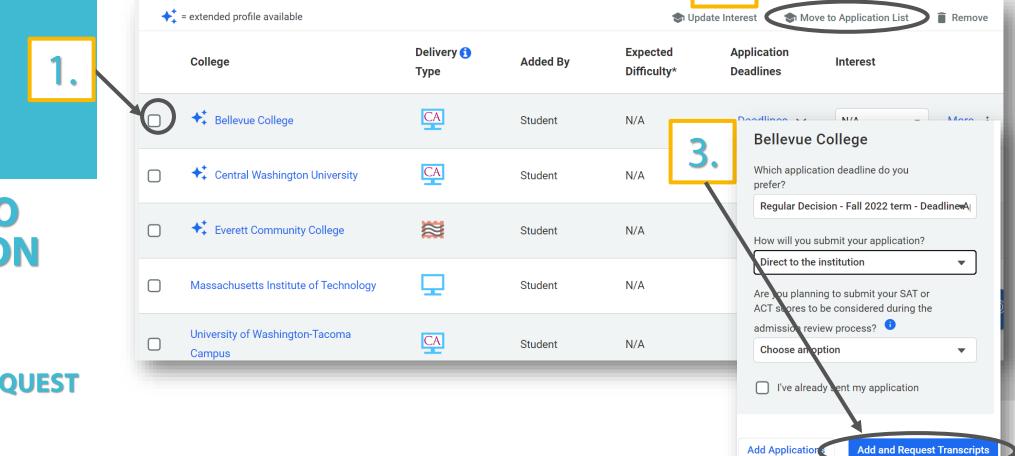

#### The Colleges I'm thinking about list is where you start!

Only move the colleges to the **Colleges I'm applying to** list when you plan to submit applications. 2.

Requesting Transcripts

Click MOVE TO APPLICATION LIST

Click ADD AND REQUEST TRANSCRIPTS Guaranteed Admission Program (GAP)

- 3.0 or higher
- On track to meet graduation requirements (CADRs)
- Automatic Admission
- Fill out application after
- Check email for specifics
- 2<sup>nd</sup> upload after first semester