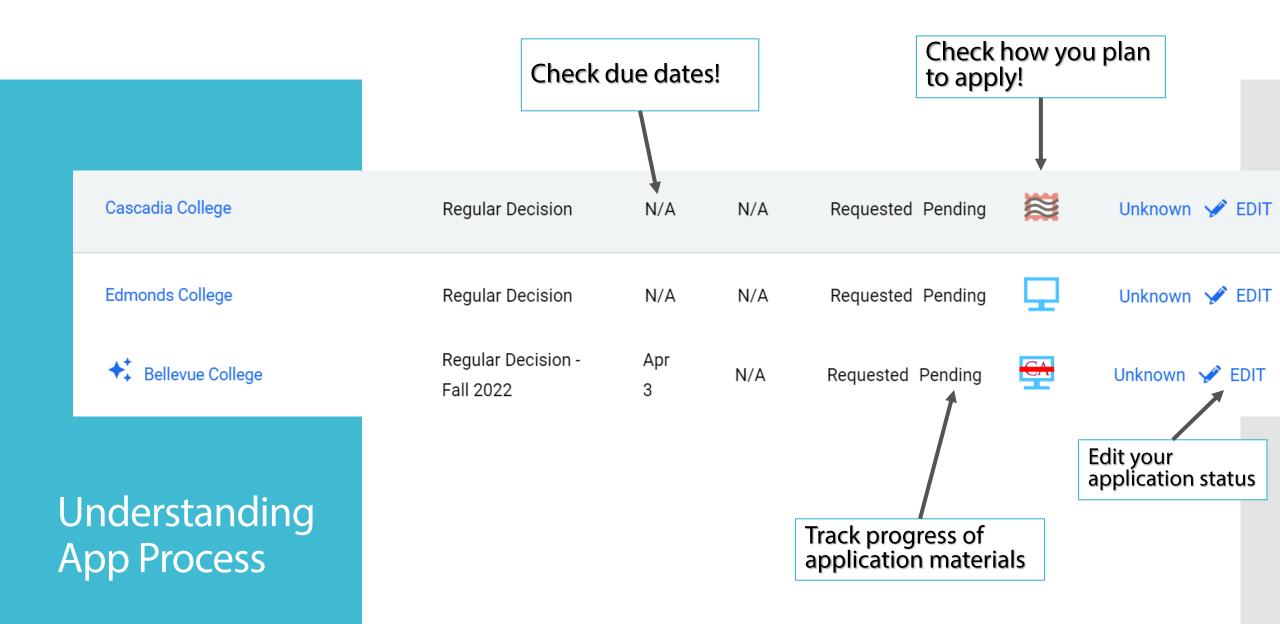

#### The Colleges I'm thinking about list is where you start!

Only move the colleges to the **Colleges I'm applying to** list when you plan to submit applications. 2.

Requesting Transcripts

Click MOVE TO APPLICATION LIST

Click ADD AND REQUEST TRANSCRIPTS Guaranteed Admission Program (GAP)

- 3.0 or higher
- On track to meet graduation requirements (CADRs)
- Automatic Admission
- Fill out application after
- Check email for specifics
- 2<sup>nd</sup> upload after first semester