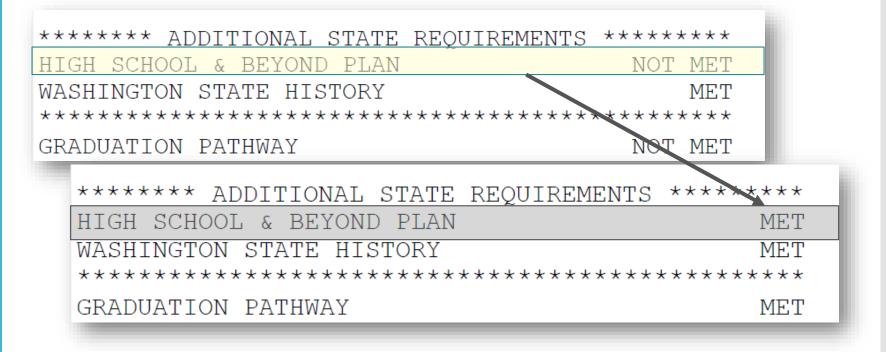

Your High School & Beyond Plan Your High School & Beyond Plan is a graduation requirement.

Shows up on your official transcript as MET

Important Dates & Updates!

- Check application deadlines!
- Naviance Student use district login
- Canvas is where you find the **CCRS course**
- High School & Beyond Night is October 11
- FAFSA opens December (date TBD)