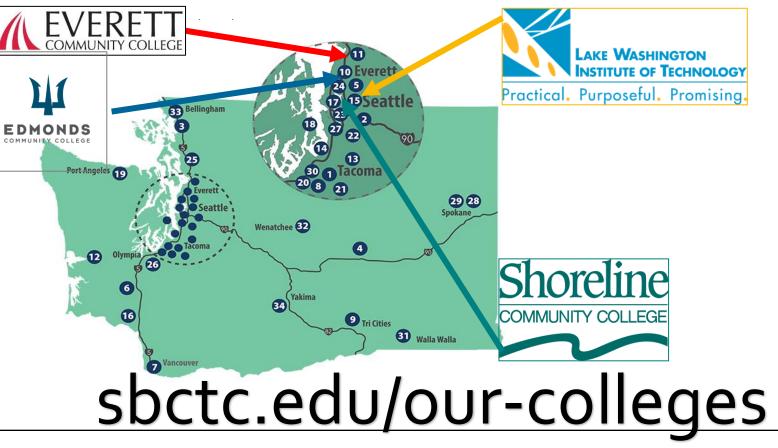

Sbctc.edu: explore Everett CC: options/programs Has 2 student on this incredible housing website! buildings **Edmonds**: Seattle Colleges: 3 colleges, 1 district.

North: Fire Science Program. Central: Maritime, Culinary & Apparel/Design. **South**: Apprenticeship programs attend a 2-year/tech.

Assigned to an advisor who you work with the whole way through your degree.

**CTC Link:** Apply to any of WA's 34 2-year or tech schools via 1 online admission system

LK Washington

Institute of Tech:

Has an impressive mix

#### **Community Colleges**

- 34 in Washington State
- 1 to 2-year programs
- Degrees & certificates offered
  - academic transfer degrees
- professional-technical degrees
- certificates of achievement