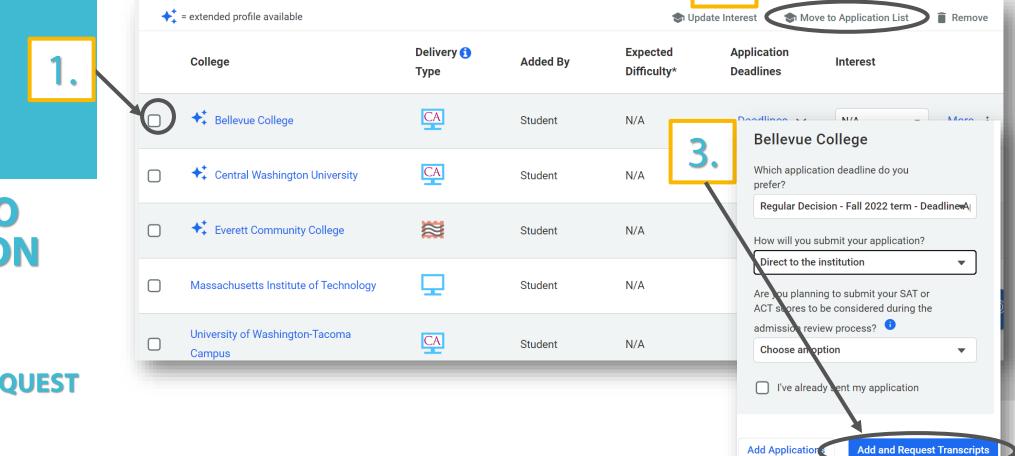

### The Colleges I'm thinking about list is where you start!

Only move the colleges to the **Colleges I'm applying to** list when you plan to submit applications. 2.

Requesting Transcripts

Click MOVE TO APPLICATION LIST

Click ADD AND REQUEST TRANSCRIPTS

Guaranteed Admission Program (GAP)

- 3.0 or higher
- On track to meet graduation requirements (CADRs)
- Automatic Admission
- Fill out application after
- Check email for specifics
- 2<sup>nd</sup> upload after first semester