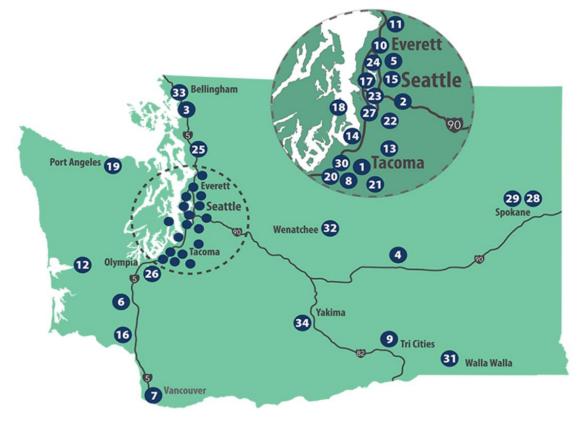

### Explore the possibilities.

Find a campus near you, explore career training areas and apprenticeships, and learn about the services Job Corps centers provide to students nationwide.

### Industries

Job Corps offers an on-the-job experience designed to get you workforce-ready.

### Select an area to learn more: