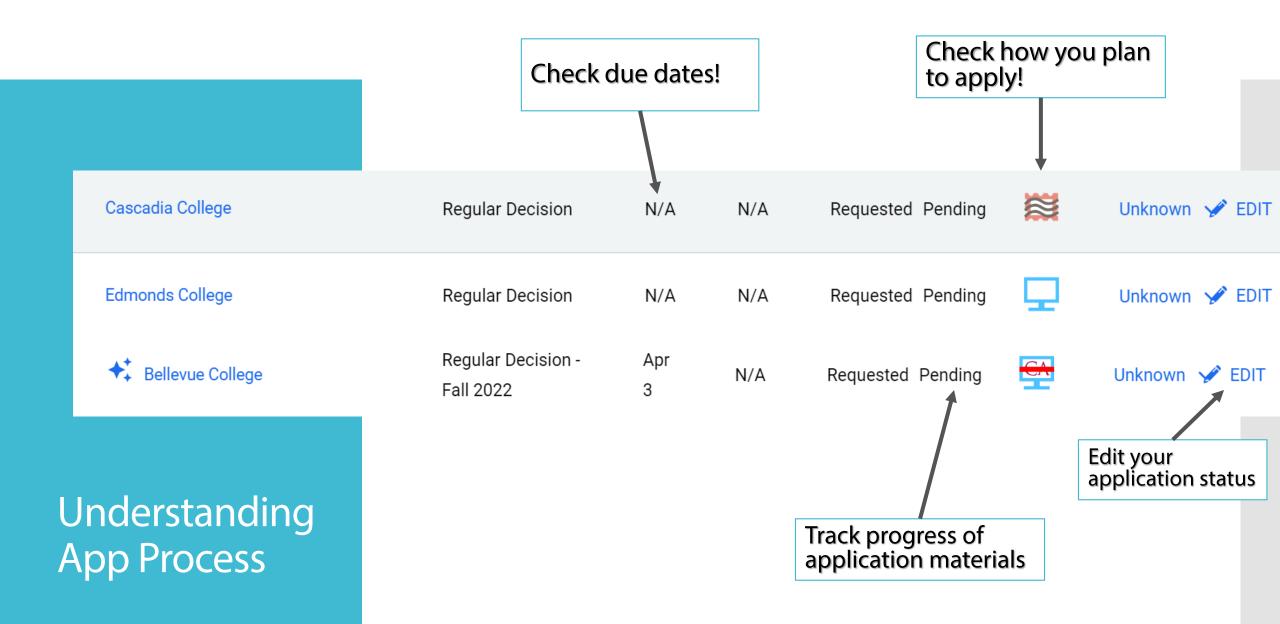

### The Colleges I'm thinking about list is where you start!

Only move the colleges to the **Colleges I'm applying to** list when you plan to submit applications. 2.

Requesting Transcripts

Click MOVE TO APPLICATION LIST

Click ADD AND REQUEST TRANSCRIPTS

Guaranteed Admission Program (GAP)

- 3.0 or higher
- On track to meet graduation requirements (CADRs)
- Automatic Admission
- Fill out application after
- Check email for specifics
- 2<sup>nd</sup> upload after first semester