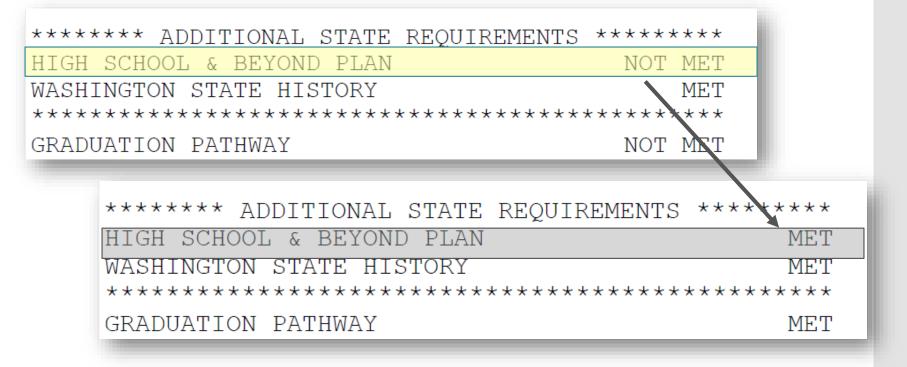

Your High School & Beyond Plan Your High School & Beyond Plan is a graduation requirement.

Shows up on your official transcript as MET

Important Dates & Updates!

- Check application deadlines!
- Naviance Student use district login
- Canvas is where you find the **CCRS course**
- High School & Beyond Night is October 11
- FAFSA opens December (date TBD)