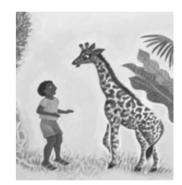

### The Giraffe

What do giraffes eat? They like green leaves best. A giraffe will walk far to find a tree with leaves. It must eat a lot of leaves to get full!

Sometimes the leaves are at the top of the tree. The giraffe stands tall. It stretches its neck. The leaves are good.

#### Follow the directions.

- 1. What does the picture tell about giraffes?
- 2. Circle words that tell what giraffes eat.
- 3. Why does the giraffe stretch its long neck?