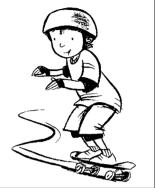

# out why something happens using

**Make Inferences** 

what you know, what you see, and what you read.

Look at the boy. He looks happy. You can make an **inference** that he likes his skateboard.

You make inferences every day. You figure