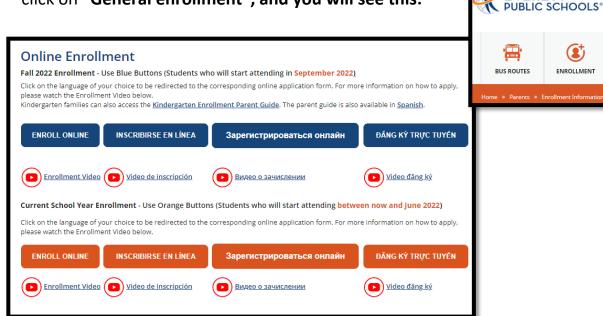

## Are you new to the area? NOW, you can enroll online:

✓ EVERETT

(2)

ENROLLMENT

Go to ANY Everett Public Schools website and look for the "Enrollment" square button near the top, then click on "General enrollment", and you will see this:

Electronic submissions must have a current proof of address uploaded. If additional information is needed the JHS enrollment office will contact, you. Please note that applications are processed in the order they are received, and additional supporting documents may be required, and may delay the processing time until received.

For enrollment technical issues please call (866)752-6850.

| MAIN OFFICE HOURS                                                  |                                        |                                                                                                                                                                                                                  |                                |                                         |
|--------------------------------------------------------------------|----------------------------------------|------------------------------------------------------------------------------------------------------------------------------------------------------------------------------------------------------------------|--------------------------------|-----------------------------------------|
| June 23-July 1                                                     | July 6 - Aug 17                        |                                                                                                                                                                                                                  | Aug 22 - Sept 2                | Regular School Hours                    |
| 8:00am-1:00pm                                                      | 8:00am-12:00pm Open only on Wednesdays |                                                                                                                                                                                                                  | 8:00am-2:00pm<br>Closed 12-1pm | 6:45 am -2:30 pm ONLY<br>on SCHOOL DAYS |
| ASB                                                                |                                        | TRANSCRIPTS                                                                                                                                                                                                      |                                |                                         |
| Some Payments & Fees can be paid online, please visit the JHS site |                                        | Submit your request via Naviance if your assigned grad year was 2019,2020,2021, or 2022. If you are a current or a student prior to the class of 2019 please e-mail your request to JHSTranscripts@everettsd.org |                                |                                         |
| GENERAL QUESTIONS: JHSQuestions@everettsd.org                      |                                        |                                                                                                                                                                                                                  |                                |                                         |