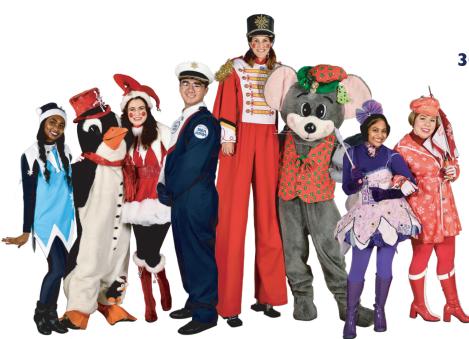

## **AUDITION SCHEDULE AT THE BELLEVUE COLLECTION**

JINGLE BELLE DANCERS

Saturday, Sept. 17 | 10 am Check-In: 9:30 am

SNOW FLURRY COLOR GUARD

Sunday, Sept. 18 | 11 am Check-In: 10:30 am CHARACTER, STILTS, SKATERS, FLOAT PATROL AND TECH

Saturday, Sept. 24
By Appointment Only

**DRUMMERS** 

Saturday, Oct. 1 | 10 am Check-In: 9:30 am

For more information, email **snowflakelane@yahoo.com**, call **206.281.0885** or scan the QR Code!